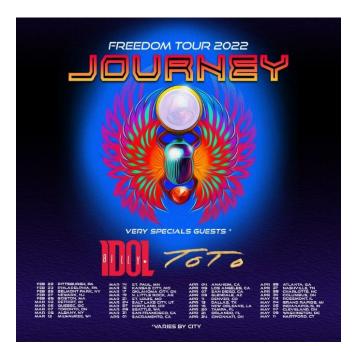

#### ROCK & ROLL HALL OF FAME LEGENDS JOURNEY ANNOUNCE FREEDOM TOUR 2022

#### THE DIAMOND-SELLING ROCK BAND WILL BE JOINED ON TOUR BY VERY SPECIAL GUEST TOTO

Wednesday, April 20<sup>th</sup> at 7:30pm Section 102/103 and 114/115 Available

\$146 per ticket

Friday, April 22<sup>nd</sup> at 5:30pm