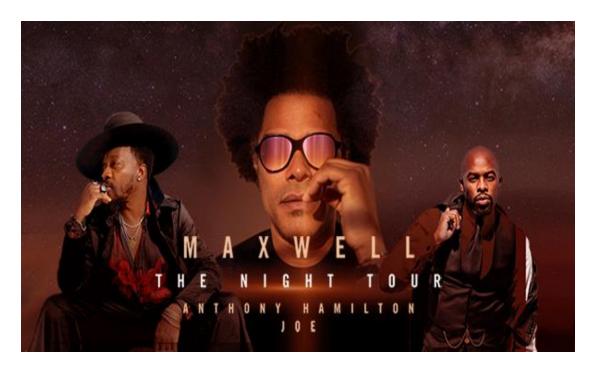

## MULTIPLATINUM R&B SINGER-SONGWRITER MAXWELL ANNOUNCES NORTH AMERICAN DATES FOR 'NIGHT 2022 TOUR'

Saturday, May 7th at 8:00pm Section 102/103 and 114/115 Available

\$105 per ticket